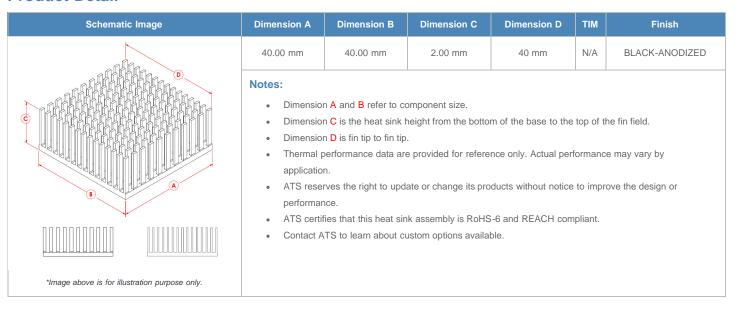

**

| AIR VELOCITY       |               | @200 LFM<br>1.0 M/S | @300 LFM<br>1.5 M/S | @400 LFM<br>2.0 M/S | @500 LFM<br>2.5 M/S | @600 LFM<br>3.0 M/S | @700 LFM<br>3.5 M/S | @800 LFM<br>4.0 M/S |
|--------------------|---------------|---------------------|---------------------|---------------------|---------------------|---------------------|---------------------|---------------------|
| THERMAL RESISTANCE | Unducted Flow | 21.87 °C/W          | 14.6 °C/W           | 11.2 °C/W           | 9.4 °C/W            | 8.3 °C/W            | 7.5 °C/W            | 7 °C/W              |
|                    | Ducted Flow   | 6.3                 | 5.3                 | 4.7                 | 4.3                 | 4                   | 3.7                 | 3.5                 |

## **Product Detail**